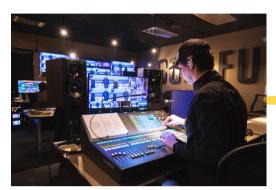

# CONTROL ROOM

- > 12 seats
- > 790 sq ft.

#### **AUDIO & RECORDING**

- Yamaha QL5 console
- · Multitrack recording
- 4 x Shure Axient RF channels for in-room use
- 2 x Shure PSM1000 RF channels for IFB
- · HelixNet com package