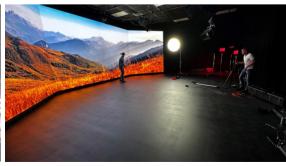

#### **VIDEO & STREAMING**

- · 4K from input to output record and broadcasting
- 40' 1.9mm LED wall w/ 5888 x 1792 px and Brompton processing
- · Ross 1 ME switching and Ultrix routing
- HyperDeck Extreme 4K record capture
- · 2 x RED Komodo Cinema Cameras
- · Graphic playback options in house
- · Prompter and confidence monitors
- · Manned and robotic cameras available
- 12-20' jib available

Staging

Scenic Builds

CTS is a live production company with an extensive AVL inventory. If you're in need of equipment you don't see listed here, we either own it or can acquire it for you.