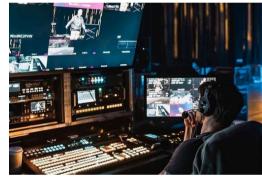

# CONTROL ROOM

- > 12 seats
- > 790 sq ft.

#### **AUDIO & RECORDING**

- Yamaha QL5 console
- · Multitrack recording
- 4 x Shure Axient RF channels for in-room use
- 2 x Shure PSM1000 RF channels for IFB
- · HelixNet com package

#### **VIDEO & STREAMING**

- · 4K from input to output record and broadcasting
- 40' 1.9mm LED wall w/ 5888 x 1792 px and Brompton processing
- · Ross 1 ME switching and Ultrix routing
- HyperDeck Extreme 4K record capture
- · 2 x RED Komodo Cinema Cameras
- · Graphic playback options in house
- · Prompter and confidence monitors
- · Manned and robotic cameras available
- 12-20' jib available