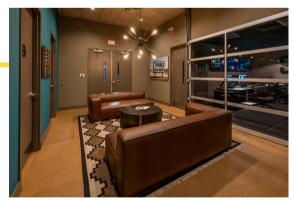

### GREEN ROOM

> 250 sq. ft

### ADDITIONAL FEATURES

- Private Bathroom
- Private Call Room
- Lounge

- WiFi
- Catering
- Coffee Bar