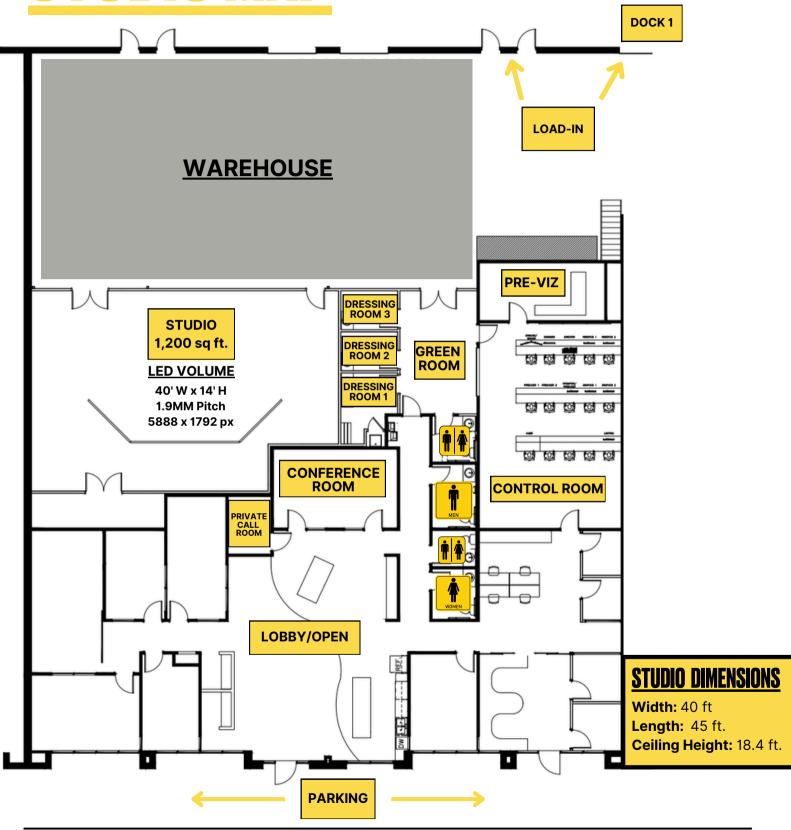

# STUDIO MAP

# CONTROL ROOM

- > 12 seats
- > 790 sq ft.

## DRESSING ROOMS

- 3 dressing rooms
- Sink & fulllength mirror

### GREEN ROOM

> 250 sq. ft

### CONFERENCE ROOM

- 10 seats
- Video conferencing available

### ADDITIONAL FEATURES

- Private Bathroom
- Private Call Room
- Lounge

- WiFi
- Catering
- Coffee Bar

#### **VIDEO & STREAMING**

- · 4K from input to output record and broadcasting
- 40' 1.9mm LED wall w/ 5888 x 1792 px and Brompton processing
- · Ross 1 ME switching and Ultrix routing
- HyperDeck Extreme 4K record capture
- · 2 x RED Komodo Cinema Cameras
- · Graphic playback options in house
- · Prompter and confidence monitors
- · Manned and robotic cameras available
- 12-20' jib available