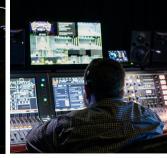

#### **AUDIO & RECORDING**

- Yamaha QL5 console
- · Multitrack recording
- 4 x Shure Axient RF channels for in-room use
- 2 x Shure PSM1000 RF channels for IFB
- · HelixNet com package

#### **VIDEO & STREAMING**

- · 4K from input to output record and broadcasting
- 40' 1.9mm LED wall w/ 5888 x 1792 px and Brompton processing
- · Ross 1 ME switching and Ultrix routing
- HyperDeck Extreme 4K record capture
- · 2 x RED Komodo Cinema Cameras
- · Graphic playback options in house
- · Prompter and confidence monitors
- · Manned and robotic cameras available
- 12-20' jib available