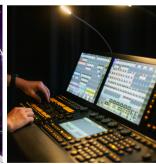

### TECH OVERVIEW

#### **AUDIO & RECORDING**

- Yamaha QL5 console
- · Multitrack recording
- 4 x Shure Axient RF channels for in-room use
- 2 x Shure PSM1000 RF channels for IFB
- · HelixNet com package