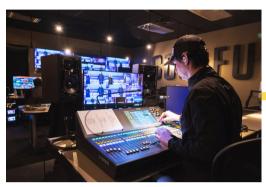

### CONTROL ROOM

- > 12 seats
- > 790 sq ft.

#### **AUDIO & RECORDING**

- Yamaha QL5 console
- · Multitrack recording
- 4 x Shure Axient RF channels for in-room use
- 2 x Shure PSM1000 RF channels for IFB
- · HelixNet com package

#### **VIDEO & STREAMING**

- · 4K from input to output record and broadcasting
- 40' 1.9mm LED wall w/ 5888 x 1792 px and Brompton processing
- · Ross 1 ME switching and Ultrix routing
- HyperDeck Extreme 4K record capture
- · 2 x RED Komodo Cinema Cameras
- · Graphic playback options in house
- · Prompter and confidence monitors
- · Manned and robotic cameras available
- 12-20' jib available