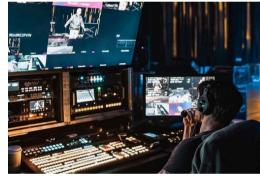

### CONTROL ROOM

- > 12 seats
- > 790 sq ft.

#### **AUDIO & RECORDING**

- Yamaha QL5 console
- · Multitrack recording
- 4 x Shure Axient RF channels for in-room use
- 2 x Shure PSM1000 RF channels for IFB
- · HelixNet com package

#### **VIDEO & STREAMING**

- · 4K from input to output record and broadcasting
- 40' 1.9mm LED wall w/ 5888 x 1792 px and Brompton processing
- · Ross 1 ME switching and Ultrix routing
- HyperDeck Extreme 4K record capture
- · 2 x RED Komodo Cinema Cameras
- · Graphic playback options in house
- · Prompter and confidence monitors
- · Manned and robotic cameras available
- 12-20' jib available