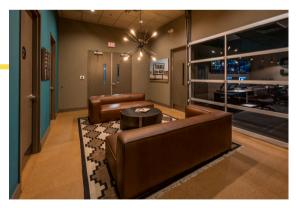

### GREEN ROOM

> 250 sq. ft

### ADDITIONAL FEATURES

- Private Bathroom
- Private Call Room
- Lounge

- WiFi
- Catering
- Coffee Bar