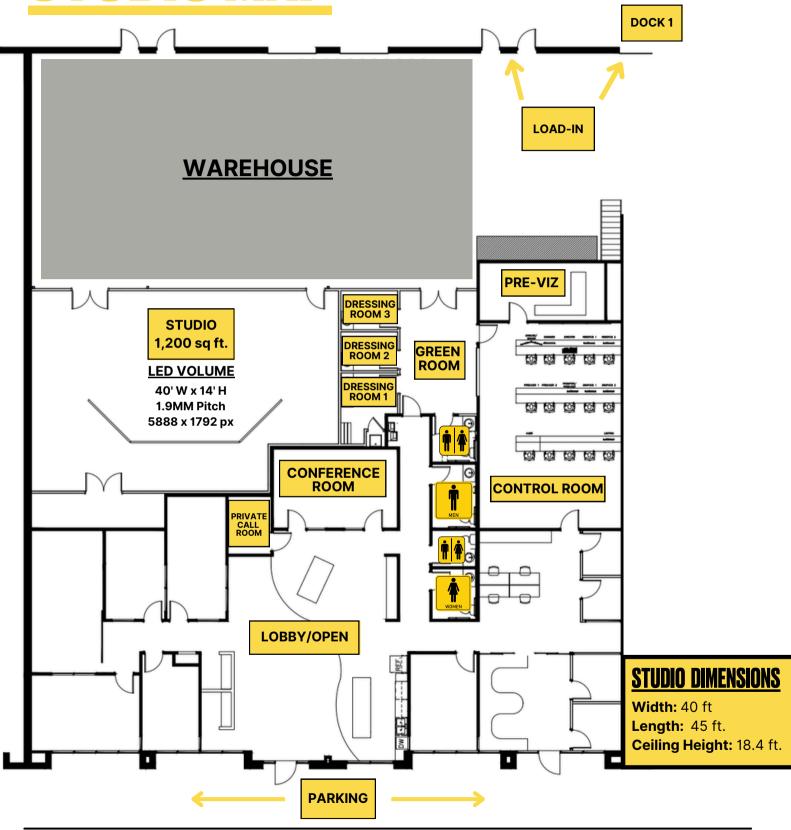

### STUDIO MAP

### CONTROL ROOM

- > 12 seats
- > 790 sq ft.

### DRESSING ROOMS

- 3 dressing rooms
- Sink & fulllength mirror

### GREEN ROOM

> 250 sq. ft

### CONFERENCE ROOM

- ► 10 seats
- Video conferencing available

### ADDITIONAL FEATURES

- Private Bathroom
- Private Call Room
- Lounge

- WiFi
- Catering
- Coffee Bar