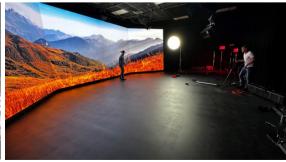

### STUDIO MAP

#### **VIDEO & STREAMING**

- · 4K from input to output record and broadcasting
- 40' 1.9mm LED wall w/ 5888 x 1792 px and Brompton processing
- · Ross 1 ME switching and Ultrix routing
- HyperDeck Extreme 4K record capture
- · 2 x RED Komodo Cinema Cameras
- · Graphic playback options in house
- · Prompter and confidence monitors
- · Manned and robotic cameras available
- 12-20' jib available